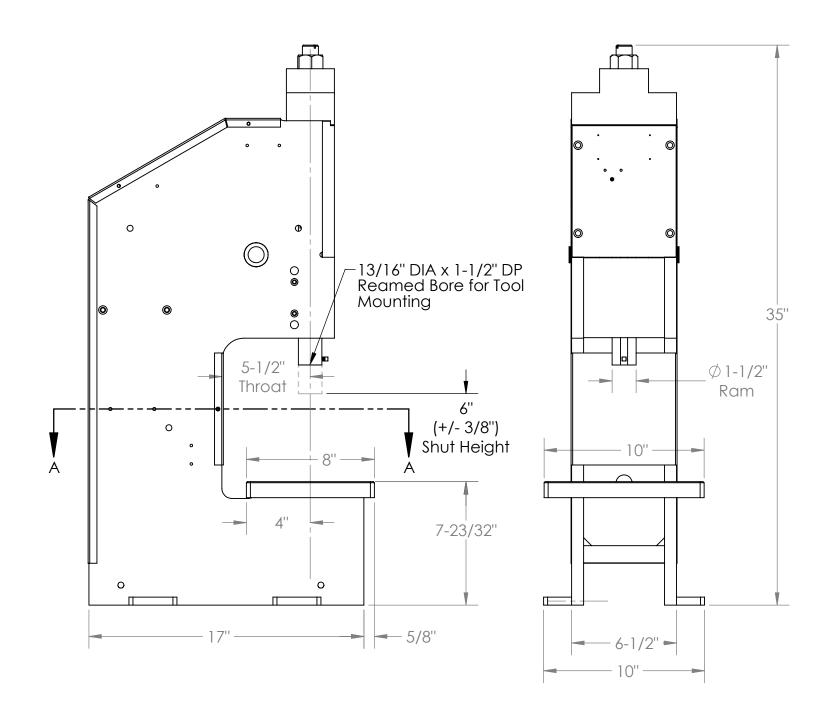

## **SPECIFICATIONS**

Stroke 1.5" -or- 2.0"(optional)

Shut Height 5.5 - 6.25"

Adjustment +/- 0.375"

Throat Depth 5.375"

Air/Stroke 0.91 Cubic Feet @ 80 psi

Ram Size 1.5" Round with 13/16" bore

## MODEL TA3530

Frame Specifications

SECTION A-A