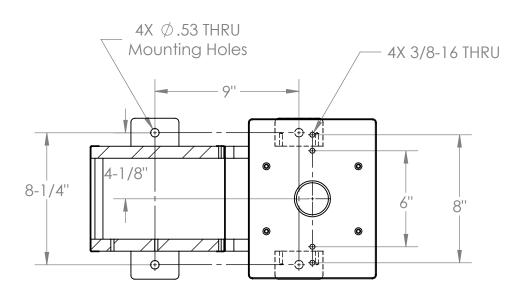

## **SPECIFICATIONS**

Stroke 1.5" -or- 2.0"(optional)

Shut Height 5.5 - 6.25"

Adjustment +/- 0.375"

Throat Depth 5.375"

Air/Stroke 0.91 Cubic Feet @ 80 psi

Ram Size 1.5" Round with 13/16" bore