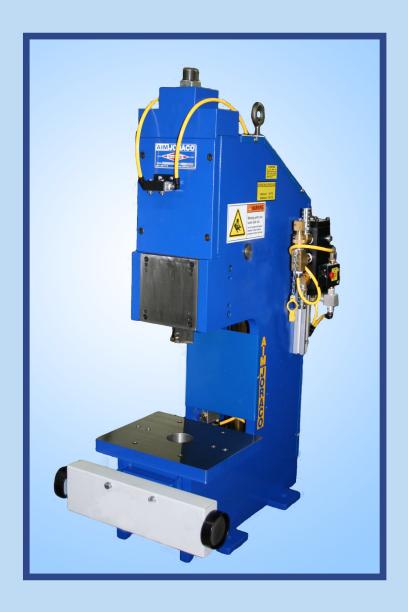

## 16-Ton Benchtop Toggle Press

Contact Sales: 1-888-889-4287

- COMPACT BENCHTOP
- ONE-SHOT LUBE SYSTEM
- LOW AIR CONSUMPTION
- VERY LOW MAINTENANCE
- ADAPTABLE

**CUSTOM PLATEN SIZES AVAILABLE** 