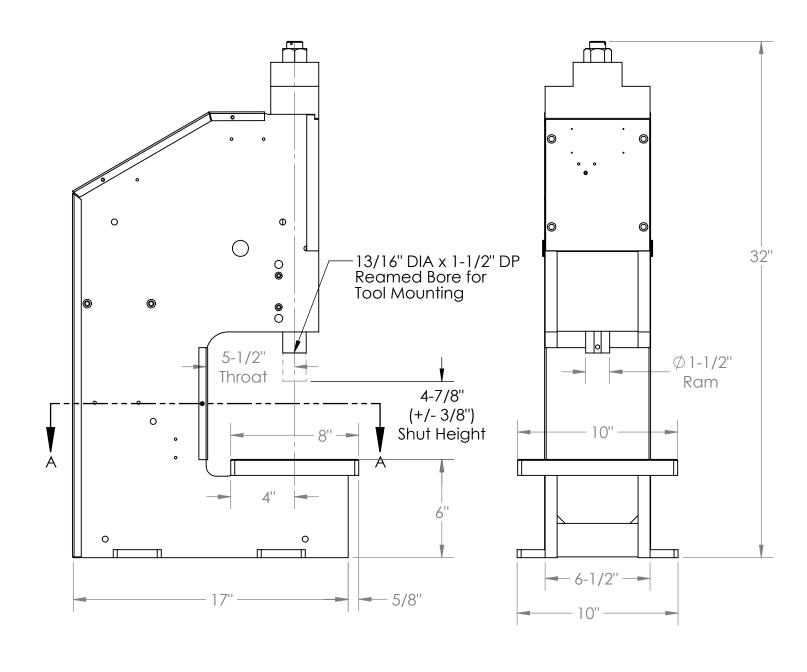

| SPECIFICATIONS |                              |  |
|----------------|------------------------------|--|
| Stroke         | 1.5" -or - 2" (Optional)     |  |
| Shut Height    | 4.5" to 5.25"                |  |
| Adjustment     | +/- 0.375"                   |  |
| Throat Depth   | 5.5"                         |  |
| Ram Size       | 1.375" Dia. with 13/16" bore |  |

Dimensions for stroke, open height and throat depth can be customized upon request.

**Automotive • Aerospace • Electronics • Medical • Industrial** 

Contact Us TODAY! 1-888-889-4287 www.Joraco.com sales@Joraco.com

## **MODEL TA2530**

Frame Specifications

**SECTION A-A** 