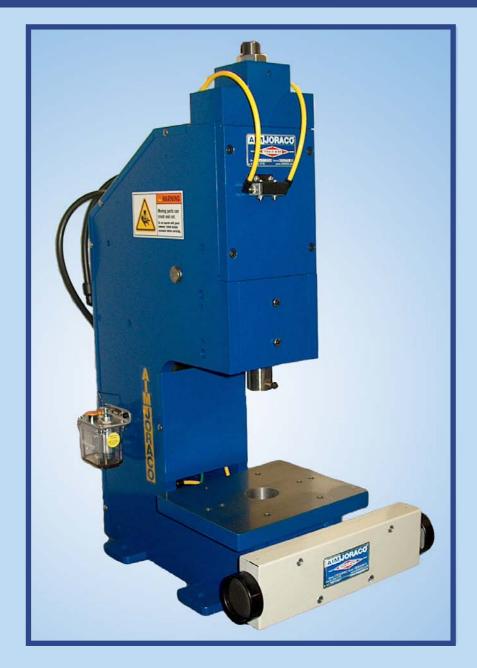

Press above shown with OPTIONAL Lube,

- COMPLETE COMPATIBILITY
- ONE-SHOT LUBE SYSTEM
- LOW AIR CONSUMPTION
- VERY LOW MAINTENANCE
- REPLACEABLE BRONZE/ **PTFE BUSHINGS**
- CONTROLLED SQUEEZE to OVER 20,000 lbs at 100 PSI