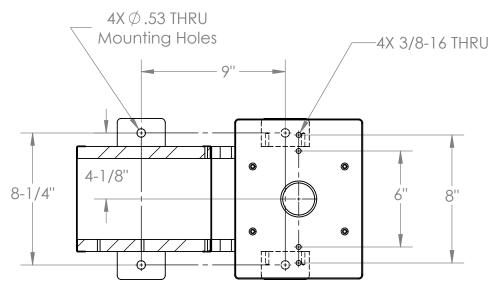

Dimensions for stroke, open height and throat depth can be customized upon request.

**Automotive • Aerospace • Electronics • Medical • Industrial** 

Contact Us TODAY! 1-888-889-4287 www.Joraco.com sales@Joraco.com