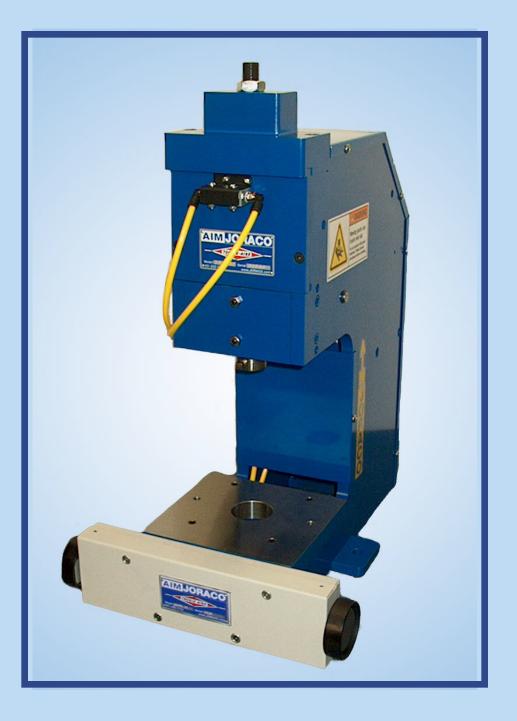

Model 1530 5-TON PNEUMATIC TOGGLE PRESS

For More Information Call 1-888-889-4287

- COMPLETE COMPATIBILITY
- LOW AIR CONSUMPTION
- VERY LOW MAINTENANCE
- ADAPTABLE

## SPECIFICATIONS

| Stroke       | 2.5"                       |
|--------------|----------------------------|
| Shut Height  | 4.5" to 5.25"              |
| Adjustment   | +/- 0.375"                 |
| Throat Depth | 4.75"                      |
| Air/Stroke   | 0.39 Cubic Feet @ 80 psi   |
| Ram Size     | 1.5" Dia. with 13/16" bore |