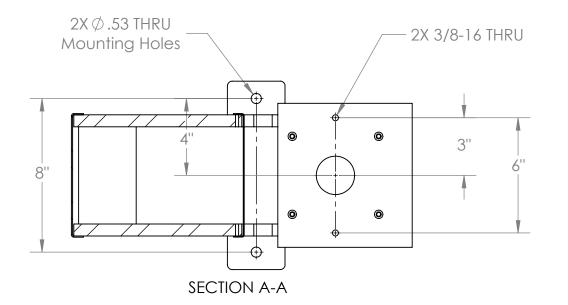

## CUSTOM PLATEN SIZES AVAILABLE

| RAM FORCE                         |           |             |
|-----------------------------------|-----------|-------------|
| DISTANCE FROM<br>BOTTOM OF STROKE | 80 PSI    | 100 PSI     |
| 0.500                             | 1776 lbs. | 2220 lbs.   |
| 0.250                             | 2598 lbs. | 3247 lbs.   |
| 0.125                             | 3729 lbs. | 4661 lbs.   |
| .0625                             | 5437 lbs. | 6796 lbs.   |
| .030                              | 7732 lbs. | 9663 lbs.   |
| .020                              | 9490 lbs. | 11,861 lbs. |
|                                   |           |             |