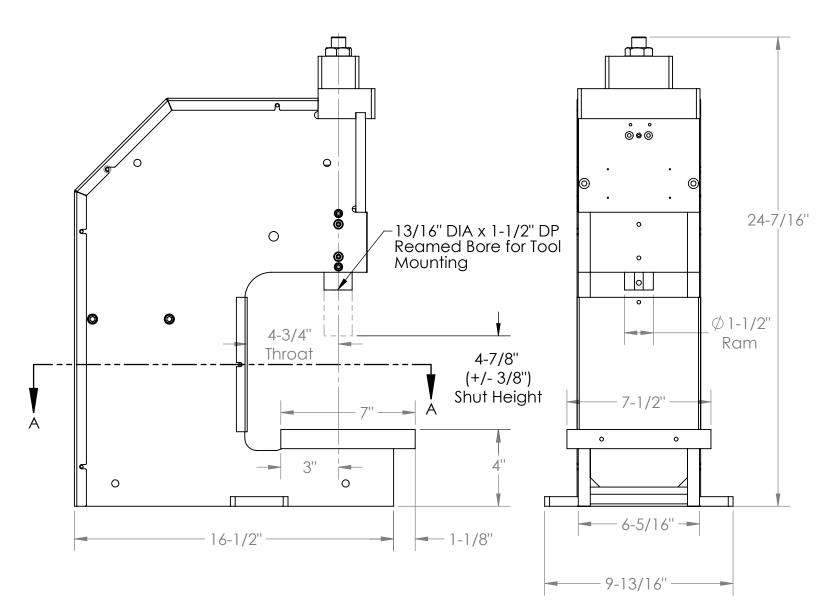

## SPECIFICATIONS

| Stroke       | 2.5"                       |
|--------------|----------------------------|
| Shut Height  | 4.5" to 5.25"              |
| Adjustment   | +/- 0.375"                 |
| Throat Depth | 4.75"                      |
| Air/Stroke   | 0.39 Cubic Feet @ 80 psi   |
| Ram Size     | 1.5" Dia. with 13/16" bore |