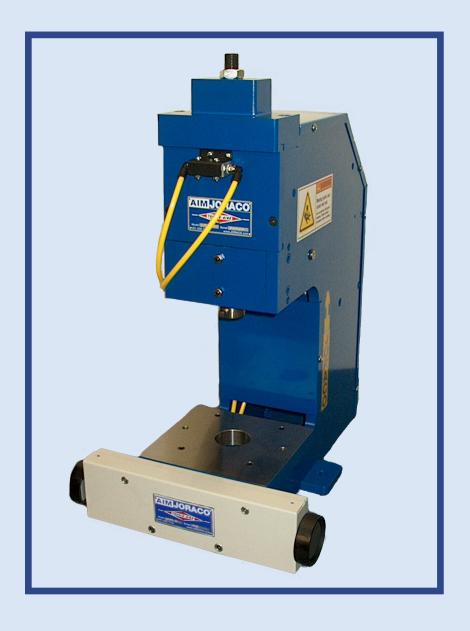

## **SPECIFICATIONS**

Stroke 2.5"

Shut Height 4.5" to 5.25"

Adjustment +/- 0.375"

Throat Depth 4.75"

Air/Stroke 0.39 Cubic Feet @ 80 psi

1.5" Dia. with 13/16" bore Ram Size

Dimensions for stroke, open height and throat depth can be customized upon request.