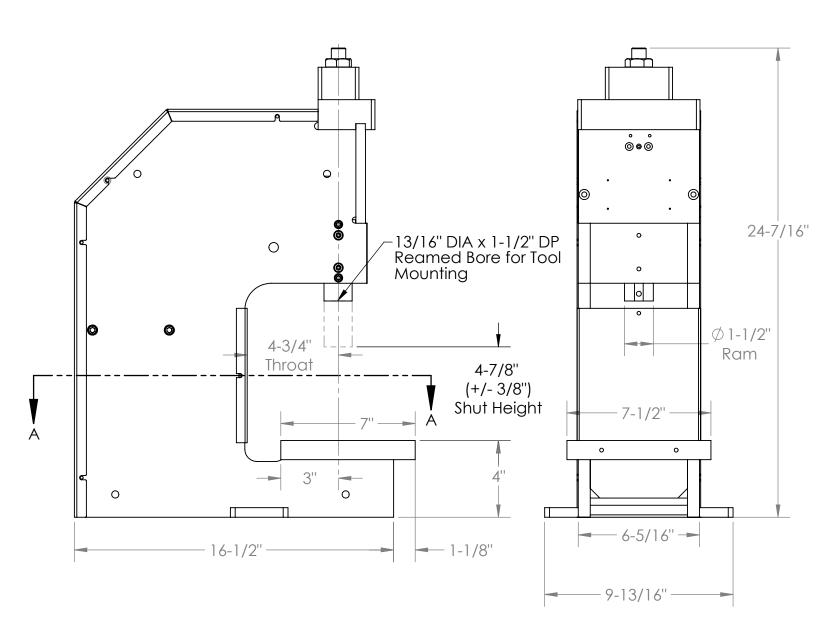

## **SPECIFICATIONS**

Stroke 2.5"

Shut Height 4.5" to 5.25"

Adjustment +/- 0.375"

Throat Depth 4.75"

Air/Stroke 0.39 Cubic Feet @ 80 psi

1.5" Dia. with 13/16" bore Ram Size

Dimensions for stroke, open height and throat depth can be customized upon request.

## MODEL TA1030 & TA1530 Frame Specifications