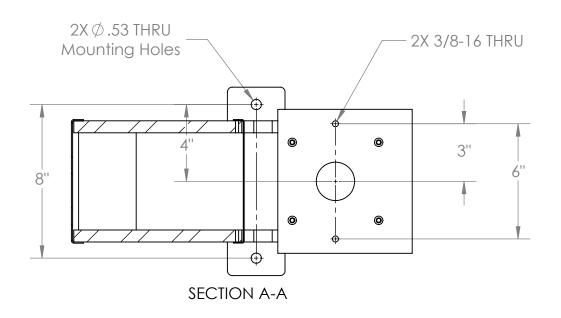

## **SPECIFICATIONS**

Stroke 2.5"

Shut Height 4.5" to 5.25"

Adjustment +/- 0.375"

Throat Depth 4.75"

Air/Stroke 0.39 Cubic Feet @ 80 psi

1.5" Dia. with 13/16" bore Ram Size

Dimensions for stroke, open height and throat depth can be customized upon request.